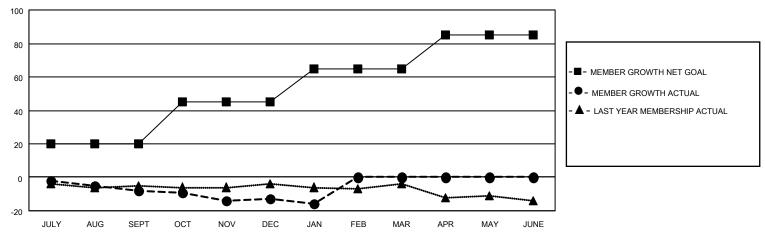

### GOALS AND ACTUAL MEMBERS CUMULATIVE

| DROPPED CLUBS: 0 |    | 9 CLUBS OF 38 ADDED 1 OR<br>MORE NEW MEMBERS | GENDER DISTRIBUTION                |              |  |
|------------------|----|----------------------------------------------|------------------------------------|--------------|--|
|                  |    | WORE NEW MEMBERS                             | MALE                               | 560 (73.01%) |  |
|                  |    |                                              | FEMALE 207 (26.99%)                |              |  |
| DROPPED MEMBERS  |    |                                              | NON BINARY                         | 0 (0.00%)    |  |
|                  |    |                                              | PREFER NOT TO ANSWER               | 0 (0.00%)    |  |
| DECEASED         | 5  |                                              |                                    | ,            |  |
| CLUB CANCELLED   | 0  | CLICK HERE FOR CUMULATIVE                    | TOTAL FAMILY UNIT MEMBERS          | 187          |  |
| OTHER            | 21 | MEMBERSHIP DATA                              |                                    |              |  |
| TOTAL 26         |    |                                              | FAMILY MEMBERS PAYING HALF DUES 94 |              |  |
|                  |    |                                              |                                    |              |  |